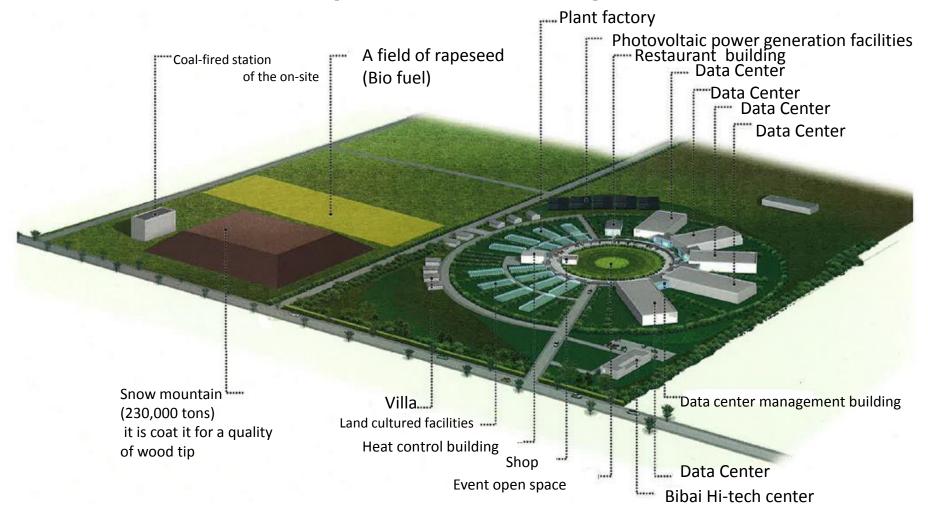

# Integrated Data Center Campus for Multiple Industry Cluster

#### White Open Compute Project

- Zero-Emission Coal Tharmo Power plant
- Full Natural Cooling System and OCP
- Coal Mining, Power Generation in the same City
- Low Transfer Cost and Energy
- Recycle of Waste Exhaust heat
- Global Standard, High performance Low cost Data Center
- ECO System Generate new Industries.