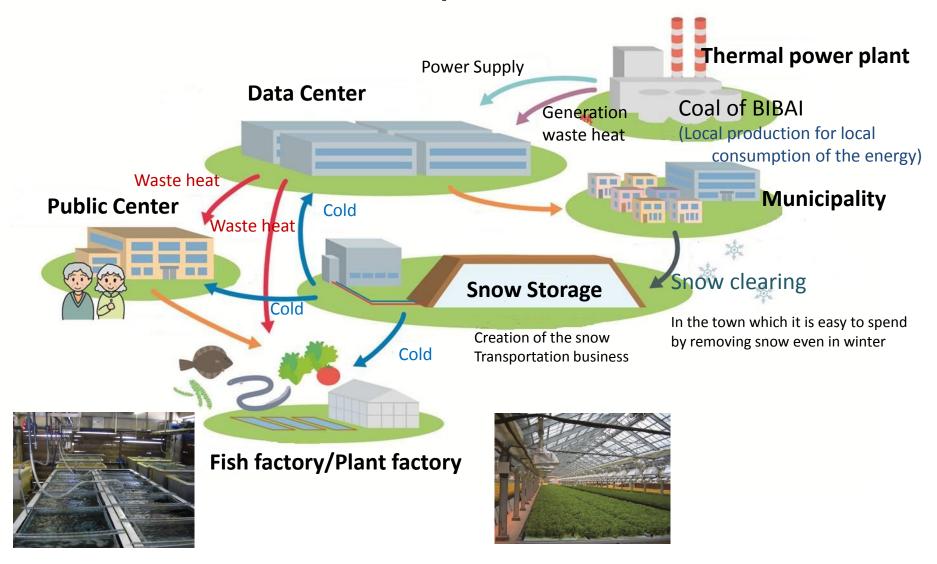

#### Heat Energy ECO System

#### The Point of ECO System is DataCenter.

#### White Open Compute Project

- Zero-Emission Coal Tharmo Power plant
- Full Natural Cooling System and OCP
- Coal Mining, Power Generation in the same City
- Low Transfer Cost and Energy
- Recycle of Waste Exhaust heat
- Global Standard, High performance Low cost Data Center
- ECO System Generate new Industries.