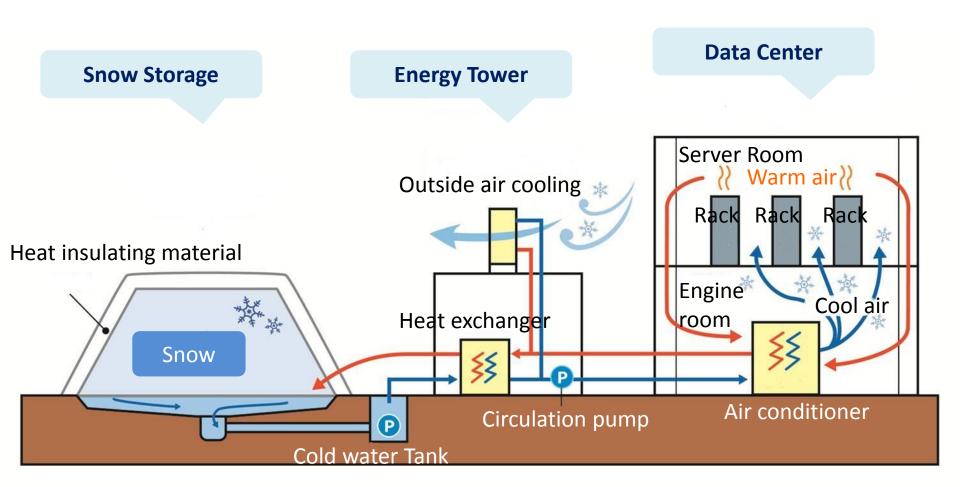

#### Hybrid Natural Cooling System

## Cool outside air & Cold snow water Full Natural Cooling System