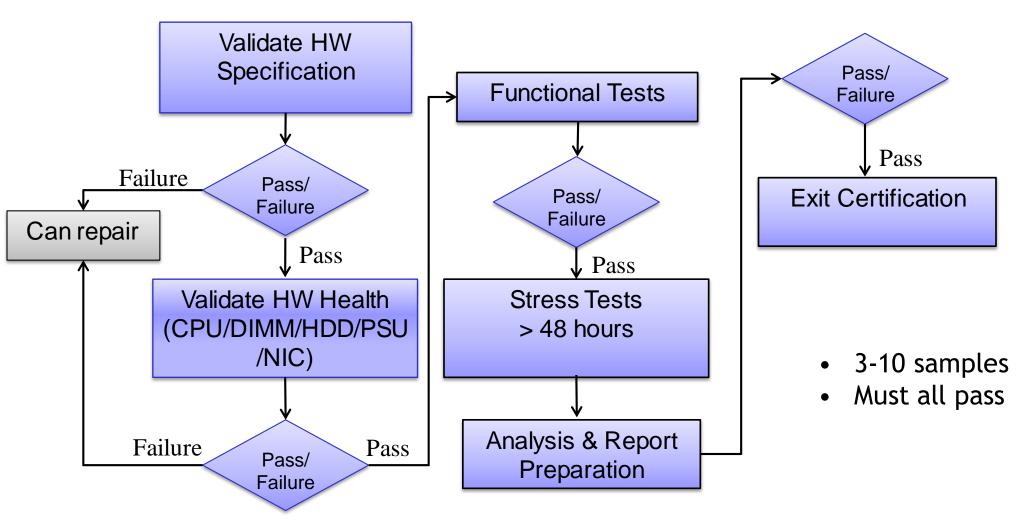

# Standardized Testing Program

- ITRI OCP Center works with the global C&I team to develop:
- Functional Testing
- Stability Testing
- Stress Testing
- Local Testing
- Remote Testing

#### **ITRI Center Certification Process**