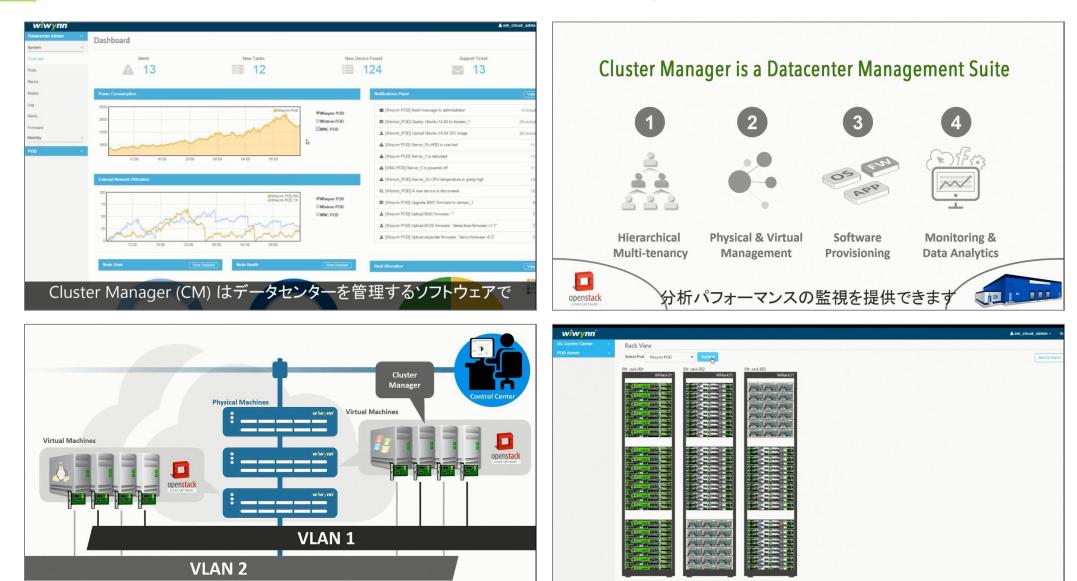

#### Wiwynn Cluster Manager

これにより物理・仮想ホスト間の関係を把握することができます

或いは長期の状況を把握し分析を通じて情報を取得するため

wiwynn°