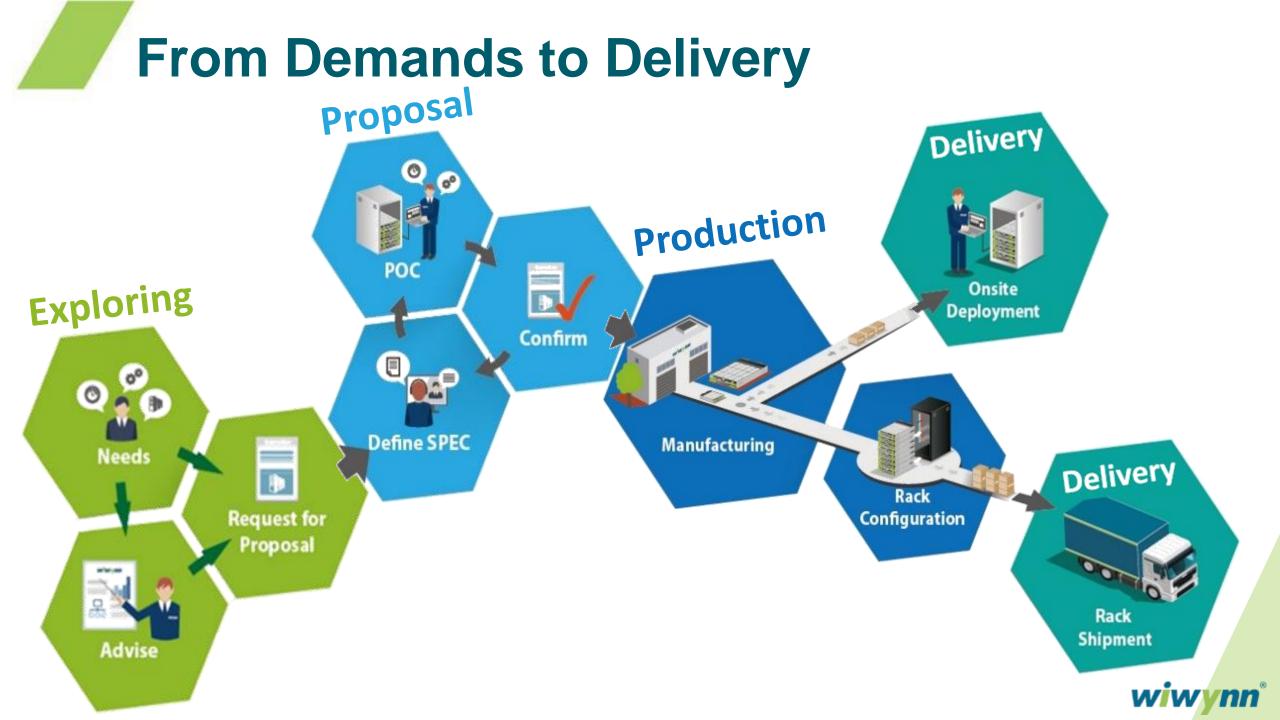

#### We Connect ViaSat(ellite)

 Wiwynn connects ViaSat's services with various OCP rack solutions.

• Exploring

• Proposal

Rack Integration