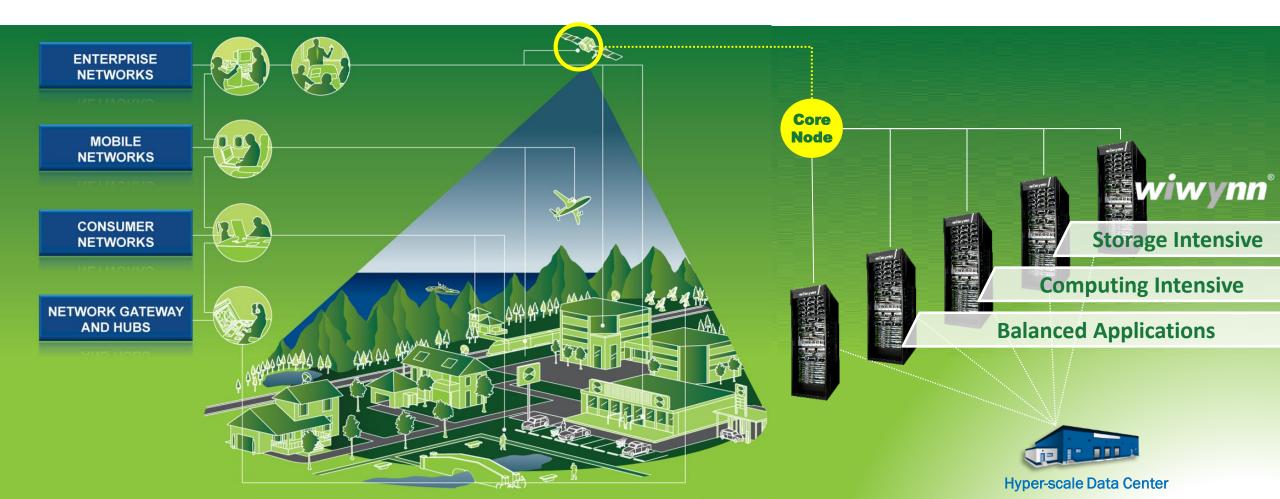

#### A Satellite Broadband Service Provider

# **ItaSat**

- Launched the world's highest capacity (140Gbps) satellite in October 2011.
- Customer base reaches 800+K users with \$1.35B revenue in 2014.
- Services covering consumers and enterprises, government and military.