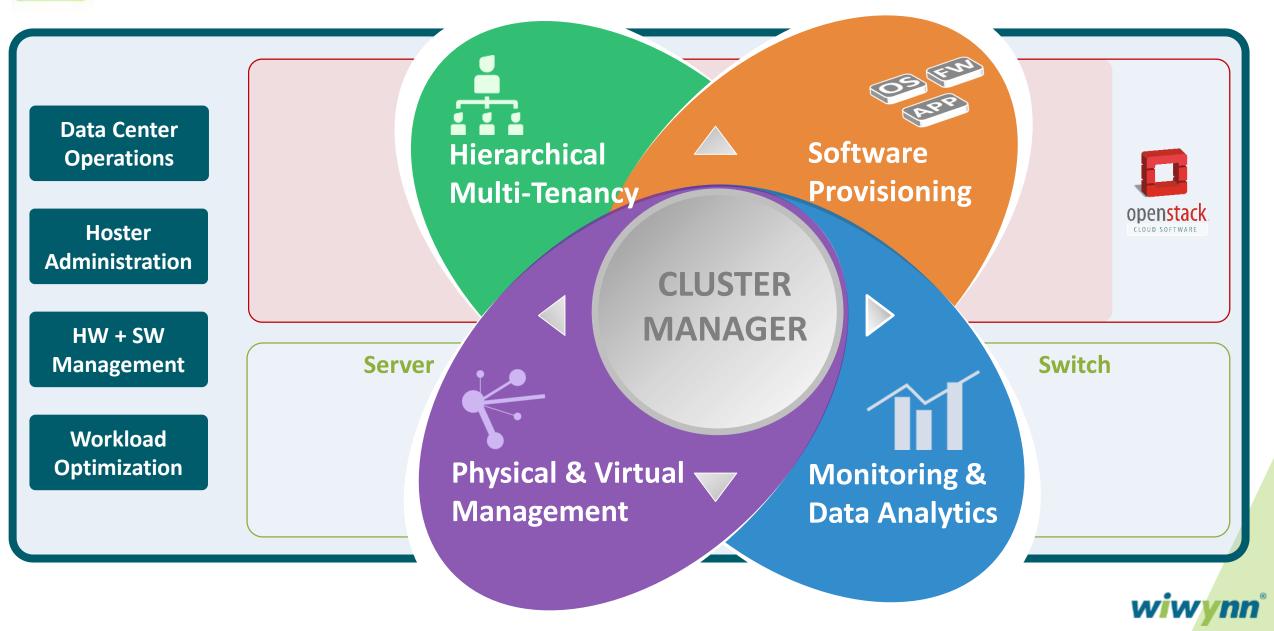

#### Wiwynn Cluster Manager

これにより物理・仮想ホスト間の関係を把握することができます

或いは長期の状況を把握し分析を通じて情報を取得するため

wiwynn°