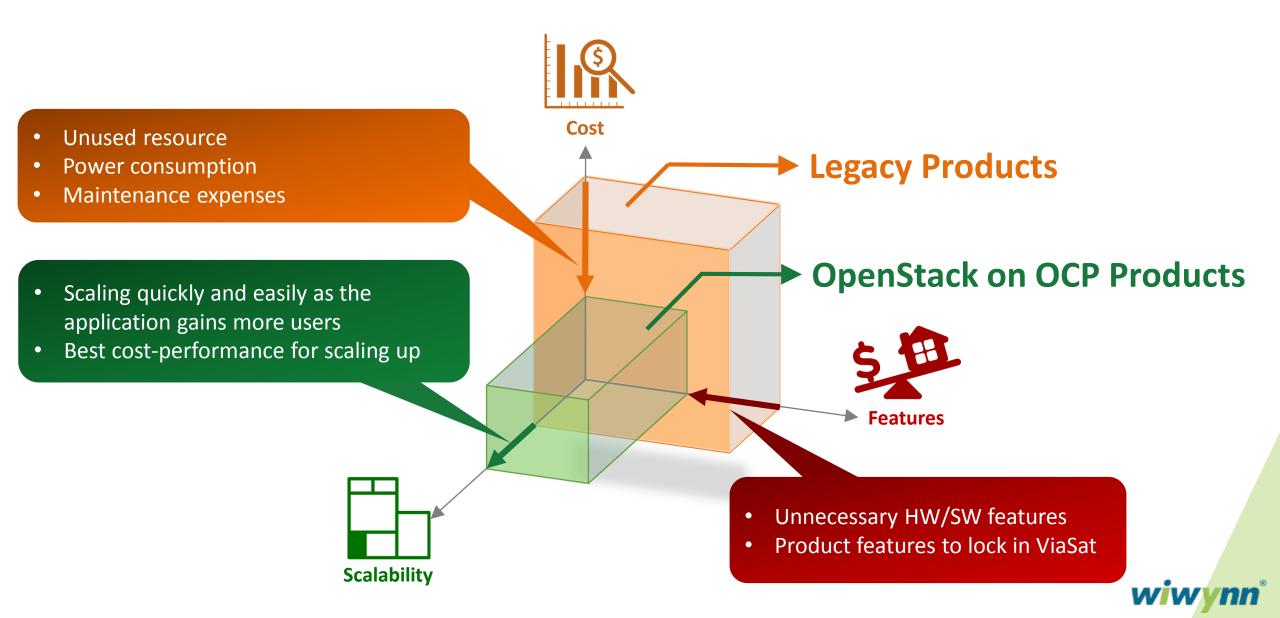

## **OpenStack on OCP** The Optimized Workload Solution

- Biru Yang
- Wiwynn Corporation
- **20151026**

### 利用効率を最適化した IT ソリューションを データセンターのお客様にご提供します

To Provide Workload Optimized Solution to Customers



#### A Satellite Broadband Service Provider

# **ItaSat**

- Launched the world's highest capacity (140Gbps) satellite in October 2011.
- Customer base reaches 800+K users with \$1.35B revenue in 2014.
- Services covering consumers and enterprises, government and military.

#### **Viasat's Pains and Needs**



#### We Connect ViaSat(ellite)

 Wiwynn connects ViaSat's services with various OCP rack solutions.





• Exploring



• Proposal



Rack Integration



#### 劉永興 **Dover Liu**

Director Manufacturing Resource Management

Rack

• Delivery





#### Wiwynn Solution with OpenStack



wiwynn

#### Wiwynn Solution with OpenStack



#### Wiwynn Cluster Manager



これにより物理・仮想ホスト間の関係を把握することができます

或いは長期の状況を把握し分析を通じて情報を取得するため

wiwynn°



# Thank you

#### **Please contact with**

Biru\_yang@Wiwynn.com Jerry\_YJ\_huang@Wiwynn.com