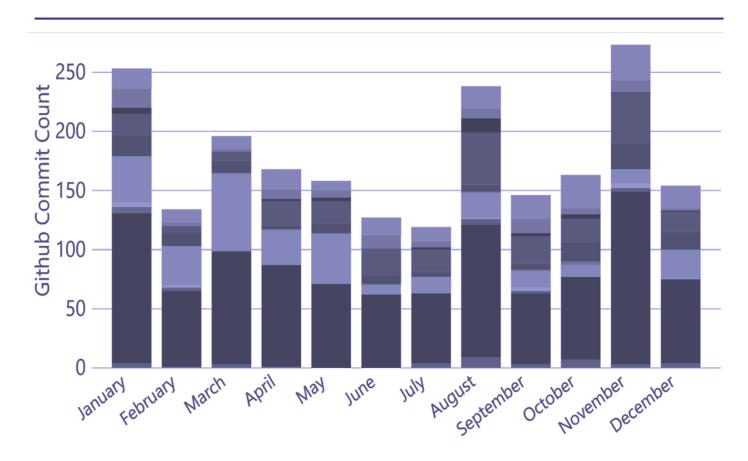

#### Commits/Month

CANONICAL.

BRCM: DNX

Innovium: Teralynx

Marvell: Falcon

MLNX: Spectrum II

3 releases/year

120~250 commits/month

841 community members

202
active code contributors