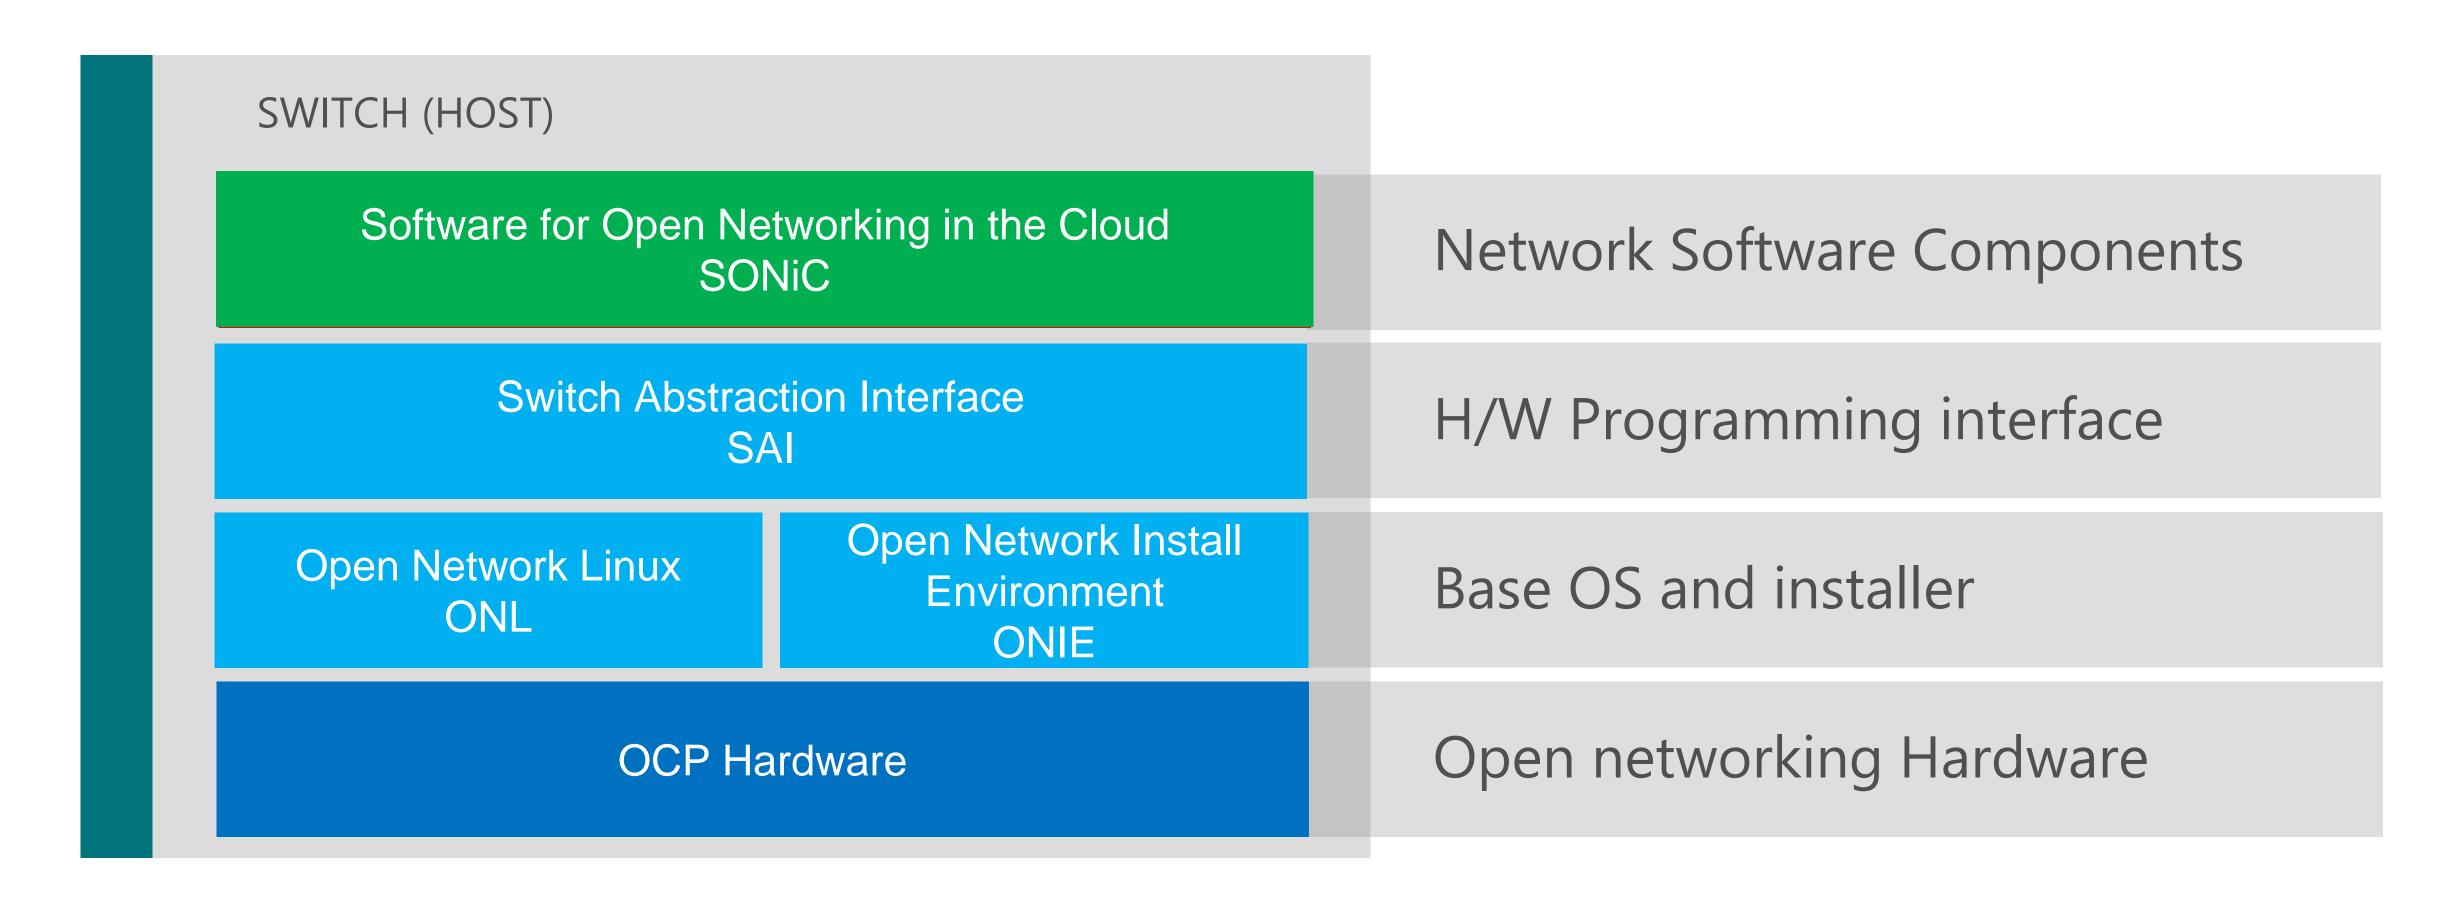

# **SONIC** Software for Open Networking in the Cloud

# OCP Network Stack Enriched by SONiC

Powering data center ToR/Leaf Powering bare metal service Powering Al/gaming service Linux RDMA/QoS **Streaming Telemetry** Richer Features Basic L2/L3 IPv6 Config DB Advanced Mgmt Containerized Support Virtualization **Stringent Tests** Mgmt. via Swarm Redis DB Development Tools Fast Reboot(<30s) Warm Reboot (<1s) ARM based & Lower end **Chassis Support** 40G 100G 31 platforms 69 platforms 16 platforms 5 platforms ASIC ASIC ASIC ASIC 