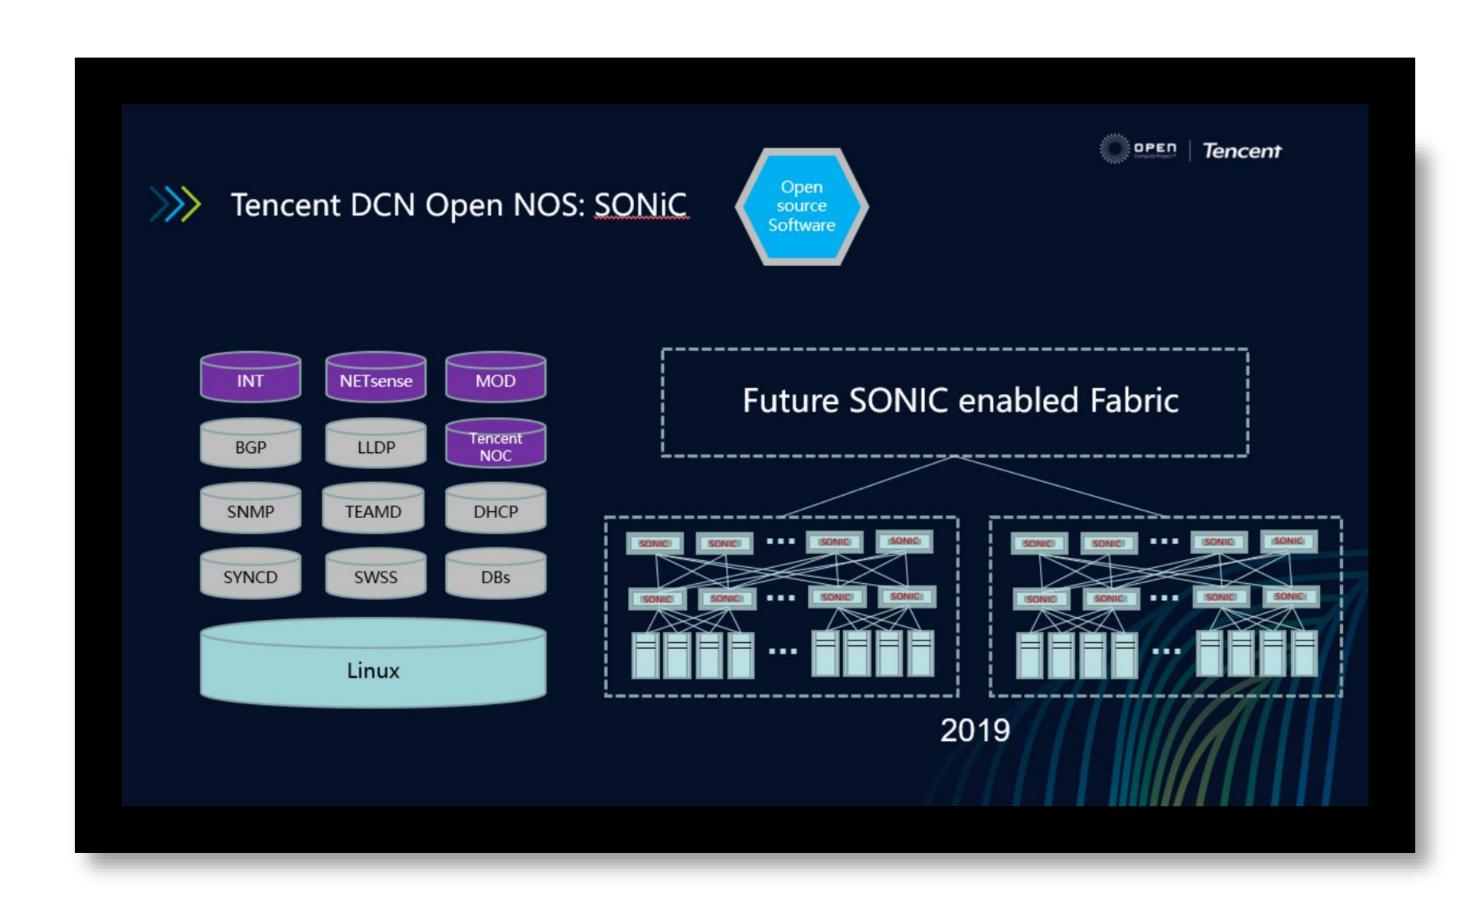

### Tencent腾讯

- Building block for Tencent open DCN Networking
- Will deploy SONiC to POD and Fabric
- Adding INT, NETsense, MOD,
   Tencent NOC for DC operation
- 2019 OCP Tech Day talk

- Building block for a flexible datacenter infrastructure
- SONiC complements Open19 ecosystem
- Deployed in 40% data centers
- Vision: 100% switches running on SONiC
- Enhancements Contributed
  - FRR integration
  - IPv6 ACL
  - FIB-acceleration
  - Warm reboot collaboration
  - Leading security process