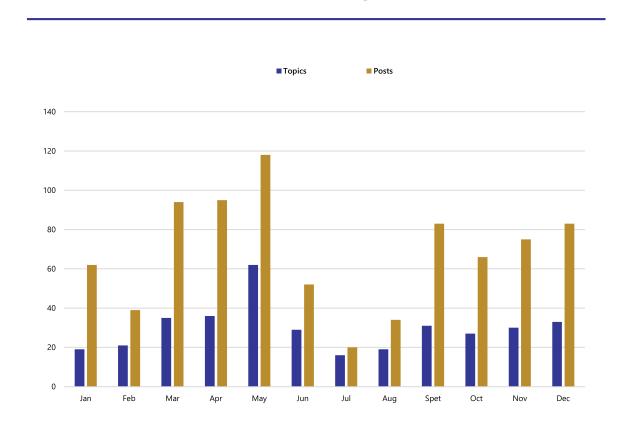

service Powering Al/gaming service Linux RDMA/QoS **Streaming Telemetry** Richer Features Basic L2/L3 IPv6 Config DB Advanced Mgmt Containerized Support Virtualization **Stringent Tests** Mgmt. via Swarm Redis DB Development Tools Fast Reboot(<30s) Warm Reboot (<1s) ARM based & Lower end **Chassis Support** 40G 100G 31 platforms 69 platforms 16 platforms 5 platforms ASIC ASIC ASIC ASIC 

BRCM: Trident 2 MLNX: Spectrum Cavium: Xpliant

Centec: Goldengate

BRCM: Tomahawk/

Tomahawk2

Marvell: Prestera Barefoot: Tofino

Nephos: Taurus

BRCM: TD2/TH3, Helix4

Cisco: Lacrosse

BRCM: DNX

Innovium: Teralynx

Marvell: Falcon

MLNX: Spectrum II

3 releases/year

120~250 commits/month

841 community members

202
active code contributors

68
supported platform





#### **Active Community posts**



#### Commits/Month











































CANONICAL.























# Newly Joined Since Last Year











































### Tencent腾讯

- Building block for Tencent open DCN Networking
- Will deploy SONiC to POD and Fabric
- Adding INT, NETsense, MOD,
   Tencent NOC for DC operation
- 2019 OCP Tech Day talk





- Building block for a flexible datacenter infrastructure
- SONiC complements Open19 ecosystem
- Deployed in 40% data centers
- Vision: 100% switches running on SONiC
- Enhancements Contributed
  - FRR integration
  - IPv6 ACL
  - FIB-acceleration
  - Warm reboot collaboration
  - Leading security process





# Building block for fast evolution, high reliability, operation cost reduction

- Deployed to 44 regions
- Firmware upgrad