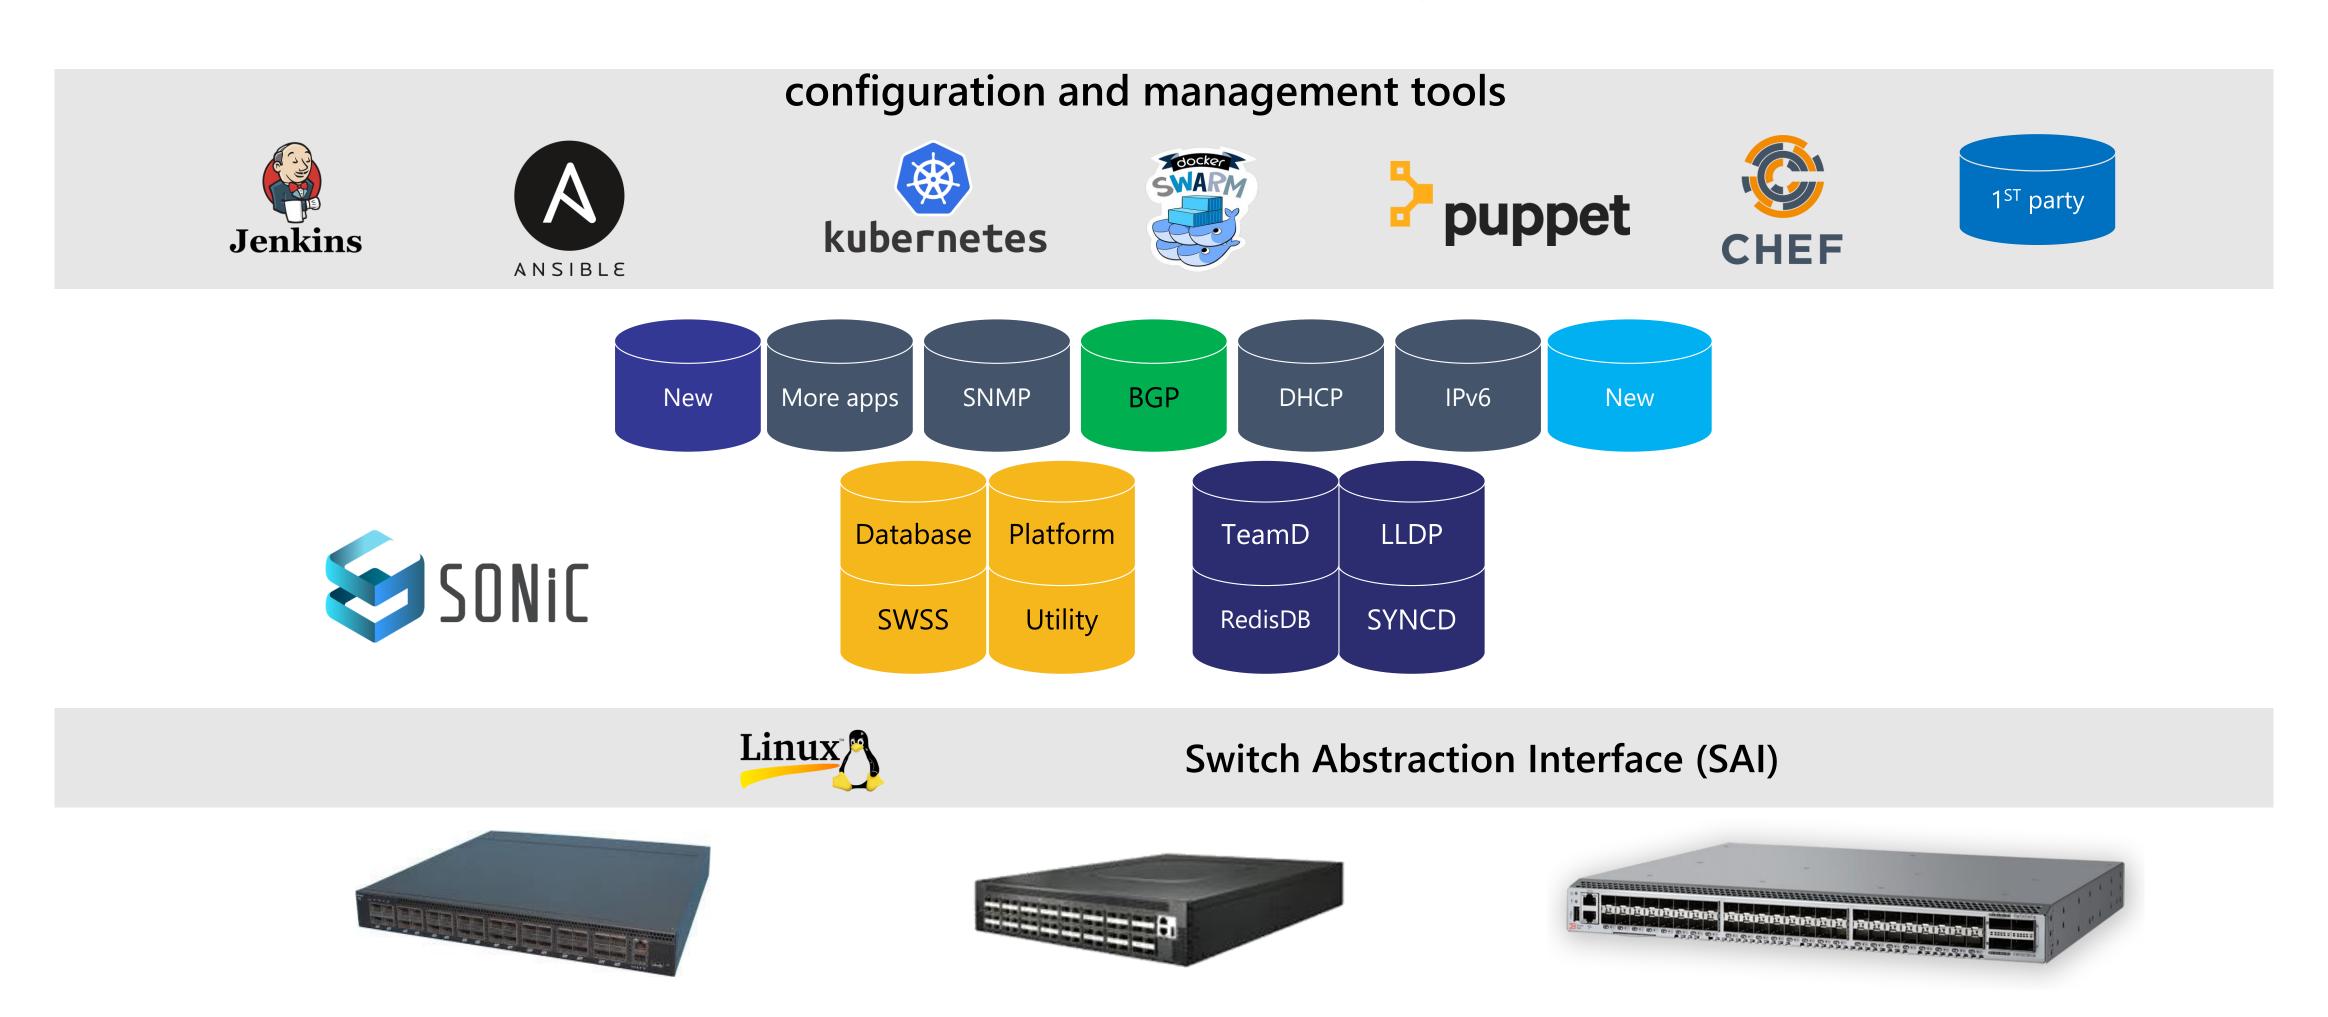

# **SONIC** Software for Open Networking in the Cloud

# OCP Network Stack Enriched by SONiC

Powering data center ToR/Leaf Powering bare metal service Powering Al/gaming service Linux RDMA/QoS **Streaming Telemetry** Richer Features Basic L2/L3 IPv6 Config DB Advanced Mgmt Containerized Support Virtualization **Stringent Tests** Mgmt. via Swarm Redis DB Development Tools Fast Reboot(<30s) Warm Reboot (<1s) ARM based & Lower end **Chassis Support** 40G 100G 31 platforms 69 platforms 16 platforms 5 platforms ASIC ASIC ASIC ASIC 