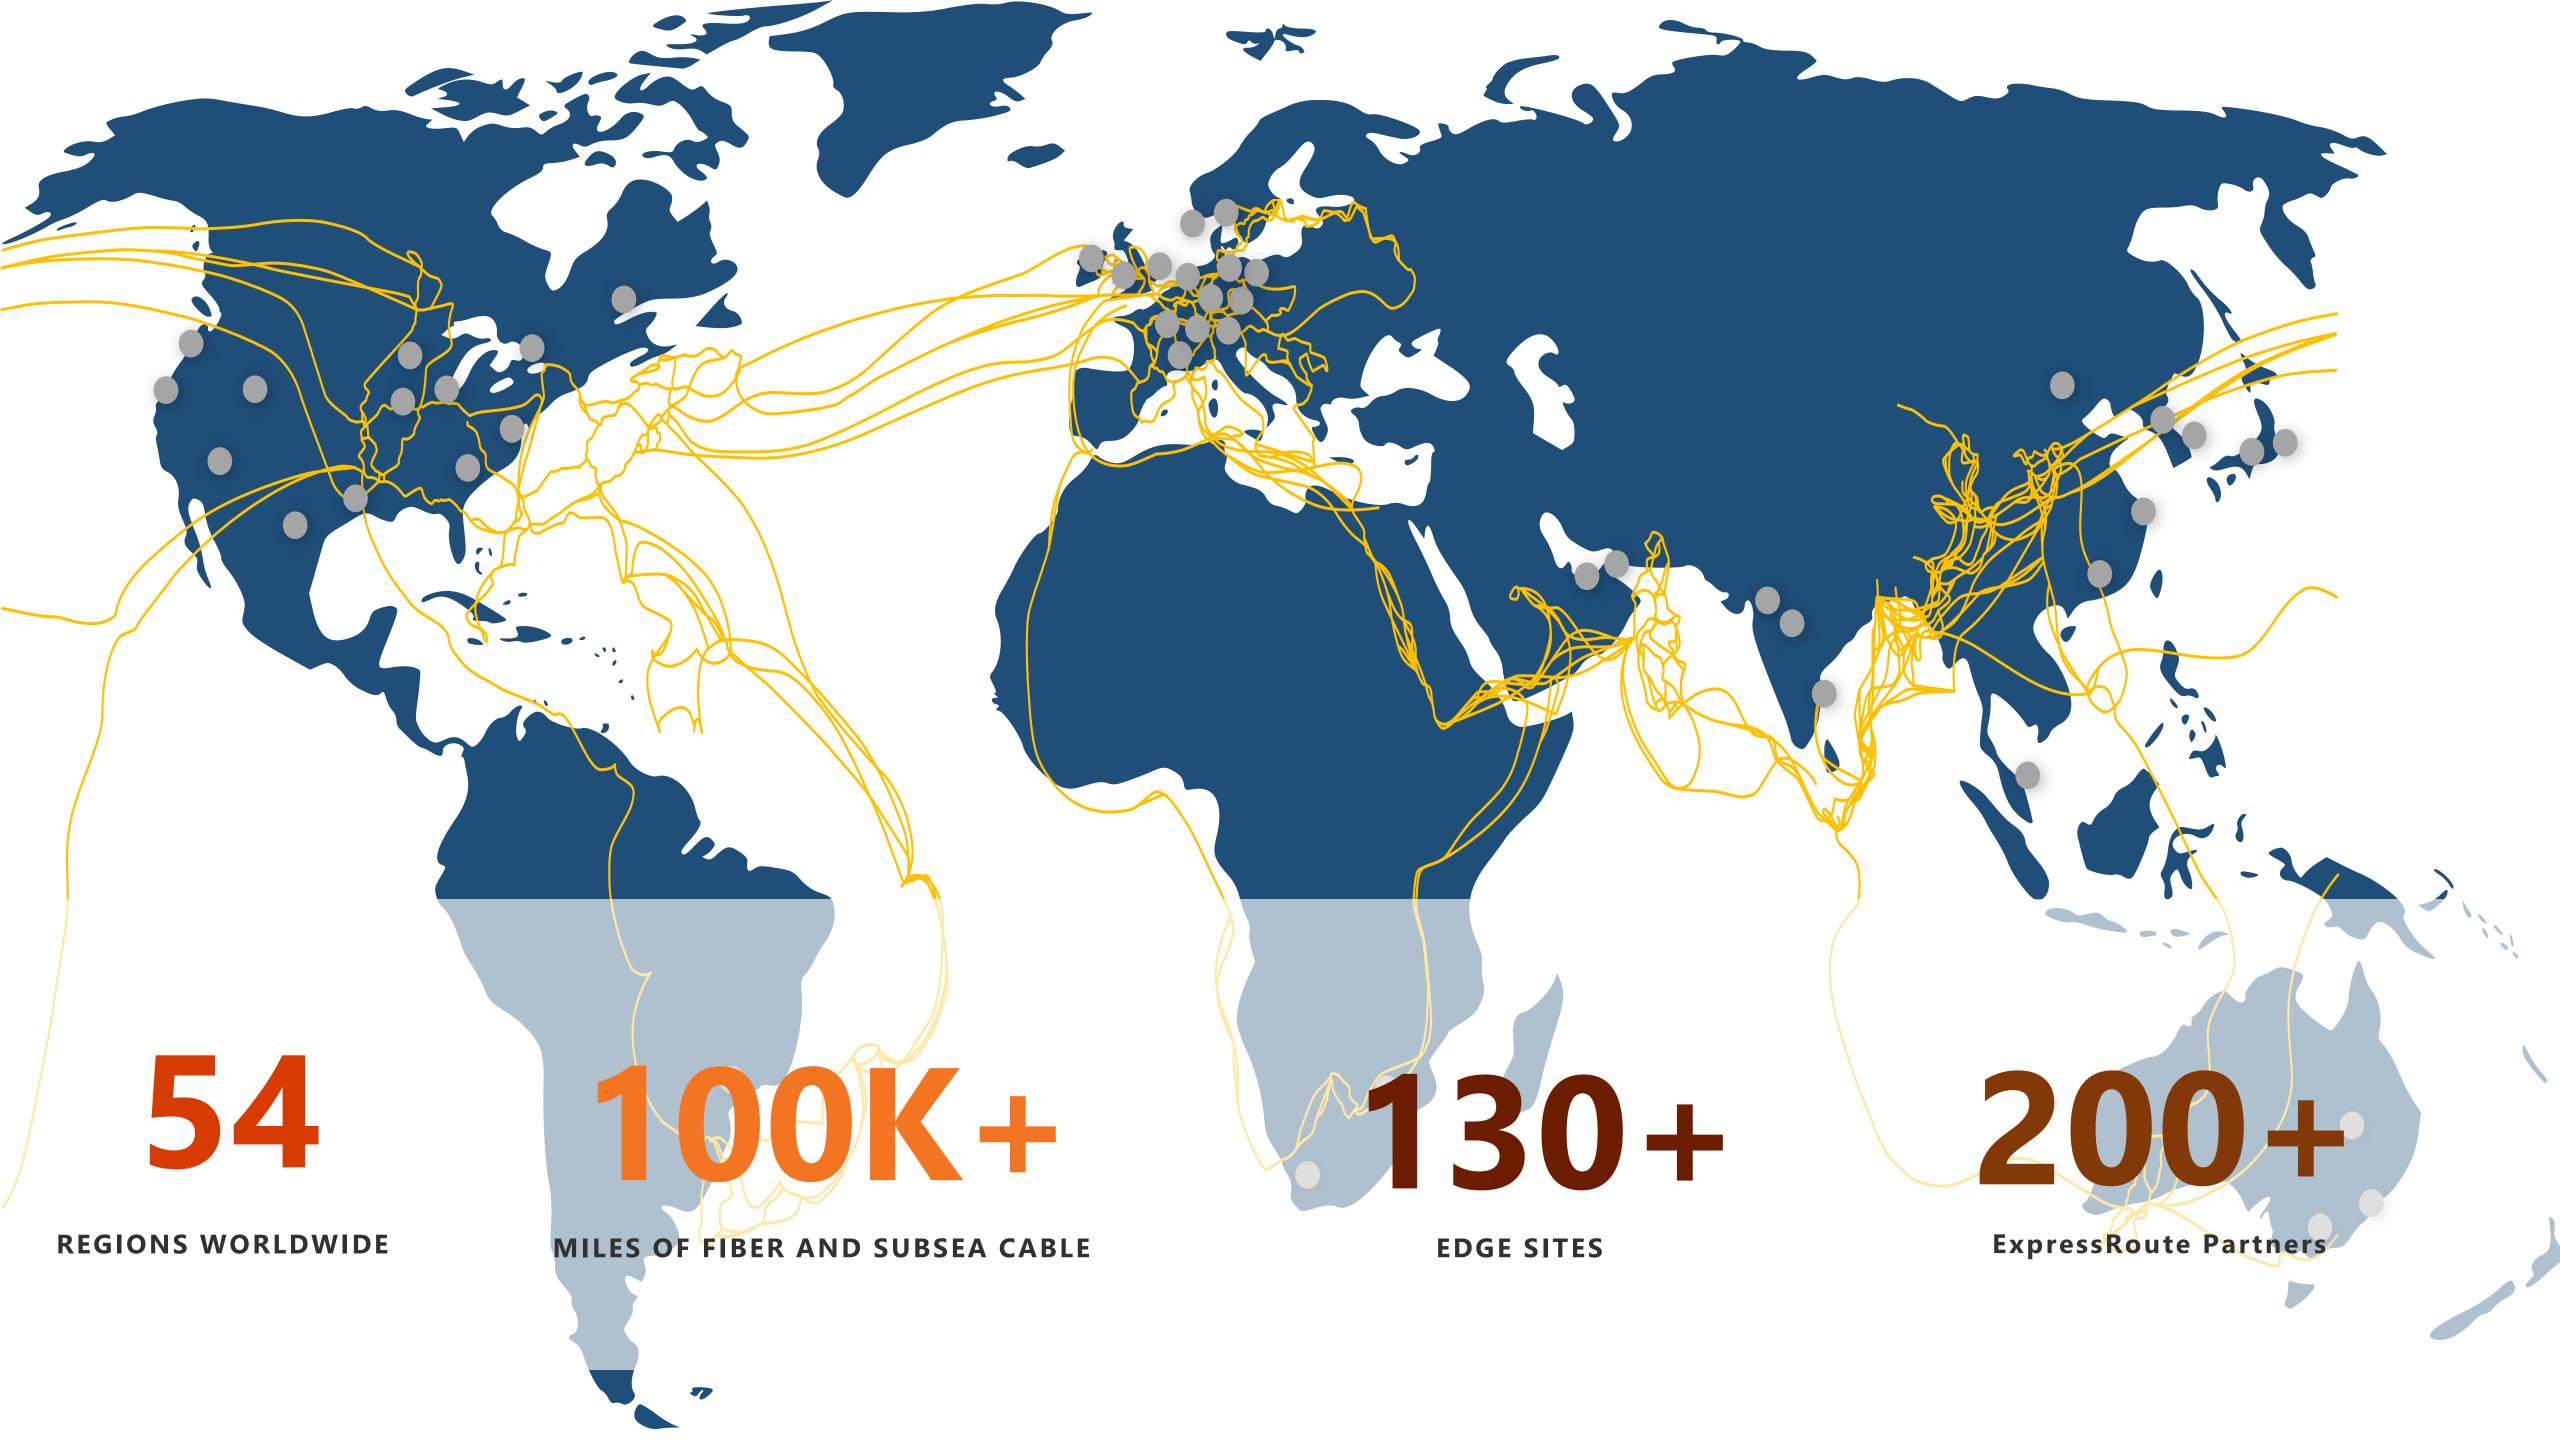

# Building block for fast evolution, high reliability, operation cost reduction

- Deployed to 44 regions
- Firmware upgrade up to thousands of switches per day
- High fidelity emulation tool—ONE for configuration validation
- Feature release reduced from months to weeks