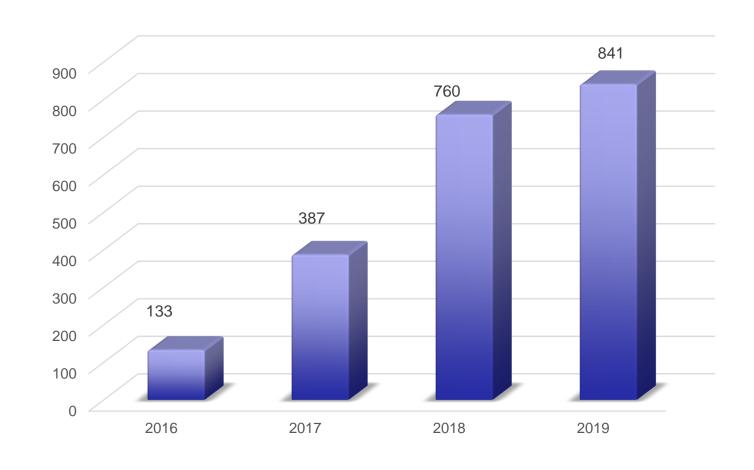

BRCM: DNX

Innovium: Teralynx

Marvell: Falcon

MLNX: Spectrum II

3 releases/year

120~250 commits/month

841 community members

202
active code contributors