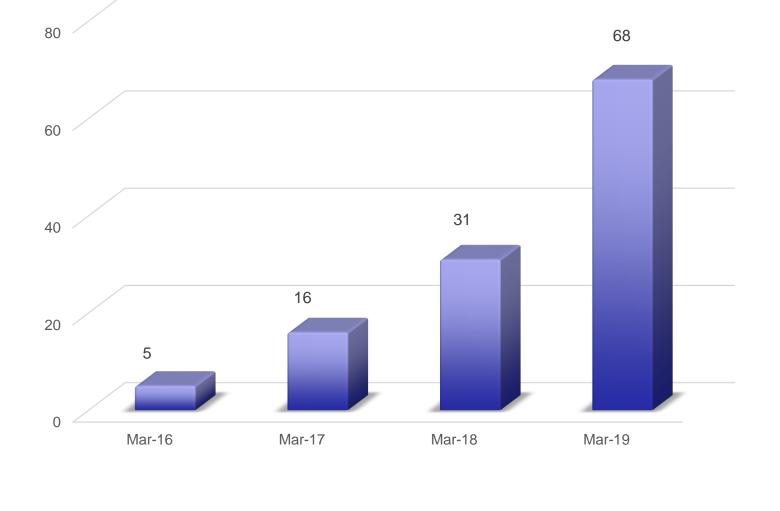

center ToR/Leaf Powering bare metal service Powering Al/gaming service Linux RDMA/QoS **Streaming Telemetry** Richer Features Basic L2/L3 IPv6 Config DB Advanced Mgmt Containerized Support Virtualization **Stringent Tests** Mgmt. via Swarm Redis DB Development Tools Fast Reboot(<30s) Warm Reboot (<1s) ARM based & Lower end **Chassis Support** 40G 100G 31 platforms 69 platforms 16 platforms 5 platforms ASIC ASIC ASIC ASIC 

BRCM: Trident 2 MLNX: Spectrum Cavium: Xpliant

Centec: Goldengate

BRCM: Tomahawk/

Tomahawk2

Marvell: Prestera Barefoot: Tofino

Nephos: Taurus

BRCM: TD2/TH3, Helix4

Cisco: Lacrosse

BRCM: DNX

Innovium: Teralynx

Marvell: Falcon

MLNX: Spectrum II

3 releases/year

120~250 commits/month

841 community members

202
active code contributors

68
supported platform





#### **Active Community posts**



#### Commits/Month











































CANONICAL.























# Newly Joined Since Last Year











































### Tencent腾讯

- Building block for Tencent open DCN Networking
- Will deploy SONiC to POD and Fabric
- Adding INT, NETsense, MOD,
   Tencent NOC for DC operation
- 2019 OCP Tech Day talk





- Building block for a flexible datacenter infrastructure
- SONiC complements Open19 ecosystem
- Deployed in 40% data centers
- Vision: 100% switches running on SONiC
- Enhancements Contributed
  - FRR integration
  - IPv6 ACL
  - FIB-acceleration
  - Warm reboot collaboration
  - Leading security process





# Building block for fast evolution, high reliability, operation cost reduction

- Deplo